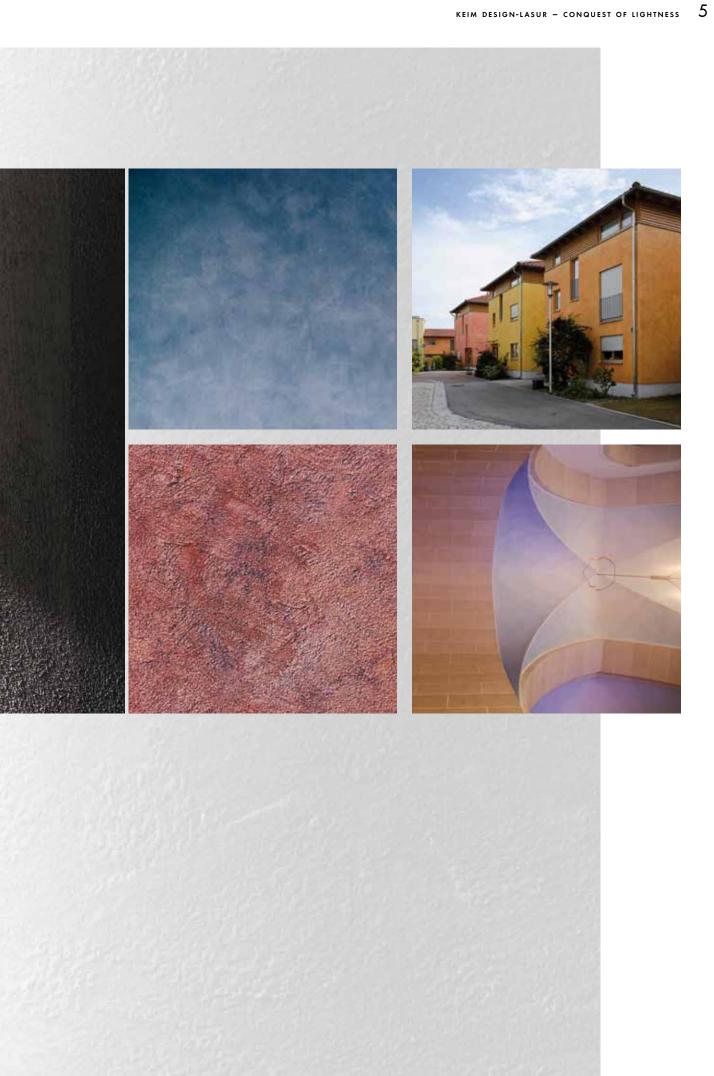

### FASCINATING LIVING WALLS

Wall designs in lazure technique fascinate by their truly vivid character: Whether they decently shimmer or vigorously vibrate, on a facade or on interior walls, whether they are of subtle simplicity or spectacular finesse – the immediacy of their effects captures the eyes.

Glaze paints are ideally suited "to refine" most various substrates. They provide surfaces that captivate the eye of the observer with the exciting interplay between calm homogeneity and lively transparency of a glaze finish. Overall, the surfaces fascinate with elegant colour depth, and at the same time underline the architecture of a building in a very decent way without being dominating.

The number of techniques that can be performed is unlimited and diverse, and so are the application fields of a mineral glaze finish. Glaze designs are used for high-class restorations in the field of historic preservation, but also inside and outside of buildings with a modern architectural style. Both facades and interior walls are accentuated in a very special way.