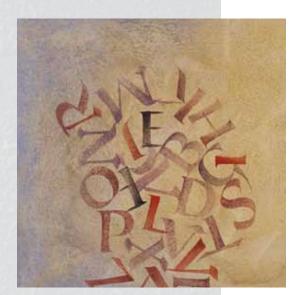

#### ELEGANCE OF MINERAL GLAZE COATINGS

No matter which kind of the many individual creative techniques is used: A matt and noble character of a skilfully applied mineral glaze paint adds life to the wall to almost appear like an independent artwork.

Glaze paints are ideally suited "to refine" most various substrates. They provide surfaces that captivate the eye of the observer with the exciting interplay between calm homogeneity and lively transparency of a glaze finish. Overall, the surfaces fascinate with elegant colour depth, and at the same time underline the architecture of a building in a very decent way without being dominating.

The number of techniques that can be performed is unlimited and diverse, and so are the application fields of a mineral glaze finish. Glaze designs are used for high-class restorations in the field of historic preservation, but also inside and outside of buildings with a modern architectural style. Both facades and interior walls are accentuated in a very special way.