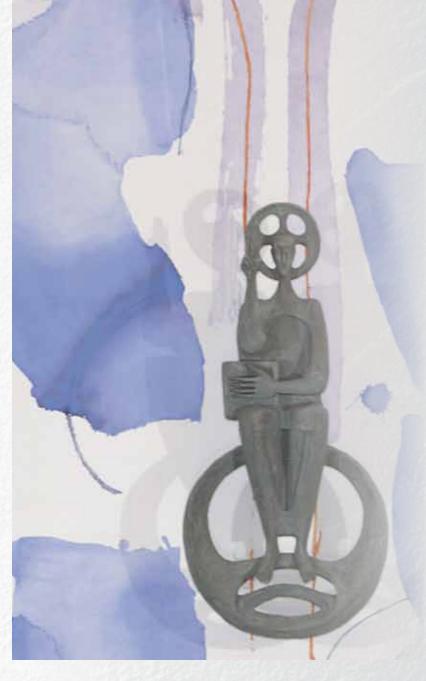

Products of KEIM Design-Lasur-System provide unlimited possibilities to the creative designer. The transparency of the silicate material can be performed in various ways: From opaque to highly translucent - everything is possible.

The choice of adding two different products to the KEIM Design-Lasur allows additional, special effects.
Mixture with KEIM Design-Base provides a transparent application, even by roller, resulting in a fantastic colour depth.