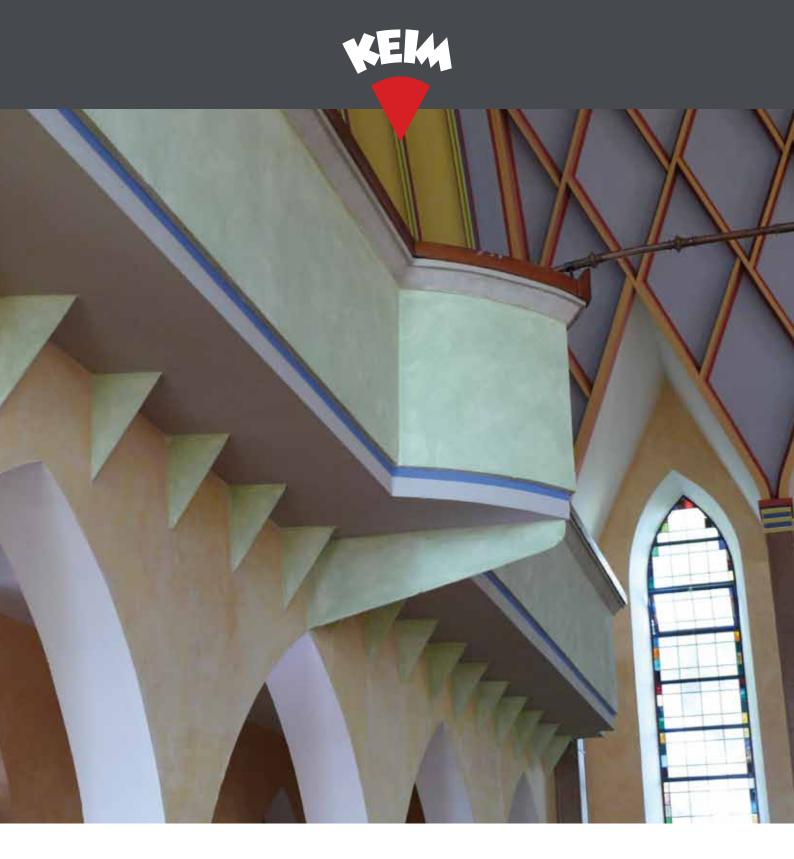

### FASCINATING LIVING WALLS

Wall designs in lazure technique fascinate by their truly vivid character: Whether they decently shimmer or vigorously vibrate, on a facade or on interior walls, whether they are of subtle simplicity or spectacular finesse – the immediacy of their effects captures the eyes.

Glaze paints are ideally suited "to refine" most various substrates. They provide surfaces that captivate the eye of the observer with the exciting interplay between calm homogeneity and lively transparency of a glaze finish. Overall, the surfaces fascinate with elegant colour depth, and at the same time underline the architecture of a building in a very decent way without being dominating.

The number of techniques that can be performed is unlimited and diverse, and so are the application fields of a mineral glaze finish. Glaze designs are used for high-class restorations in the field of historic preservation, but also inside and outside of buildings with a modern architectural style. Both facades and interior walls are accentuated in a very special way.