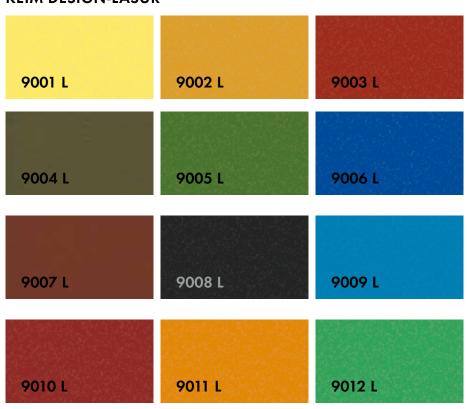

## MONOCHROME COLOUR SHADES KEIM DESIGN-LASUR

9018 L - 9020 L only for interior application

Note: Colour shade deviations compared to the original cannot be avoided due to the printing process.

KEIMFARBEN GMBH
Keimstraße 16 / 86420 Diedorf / Tel. +49 (0)821 4802-0 / Fax +49 (0)821 4802-210
Frederik-lpsen-Straße 6 / 15926 Luckau / Tel. +49 (0)35456 676-0 / Fax +49 (0)35456 676-38
www.keim.com/info@keimfarben.de