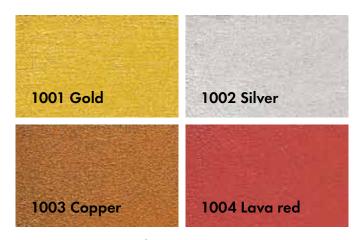

UNIQUE!
Four vibrant metallic colour
shades of KEIM Design-Lasur
allow fascinating effects.
KEIM Design-Lasur –
experience something special!

1001 - 1004 only for exterior application